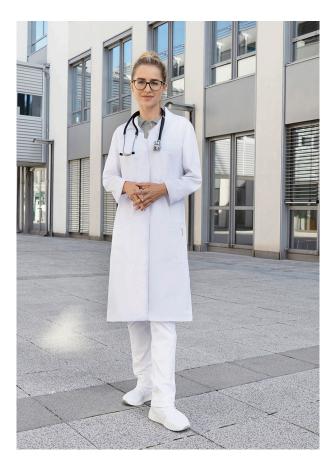

## Ladies' Medical and Lab Coat Item #: MF 4

Modern-Shape with Stand-Up Collar and

## material composition: 65% polyester 35% cotton

| twill weave, 65% polyester / 35% cotton, 215 g/m<sup>2</sup> | highly refined, pre-shrunk, colourfast, easy-care

| long work coat for women with modern stand-up collar

- versatile use in medicine, pharmacies, laboratories and much more
- very high washability at 95 C ensures clinical cleanliness
- slightly tailored cut
- 2 patch side pockets with concealed inside pocket on the right
- 1 loop in the side pocket for attaching a key chain
- | 1 patch breast pocket on the left (at least 8 x 11,5 cm)
- hidden button placket with 5 press studs
- side slits for extra freedom of movement
- long sleeves with size-adjustable single-button cuffs
- suitable for industrial laundry
- | matching men's model: MM 6 (manufacturer's item number)