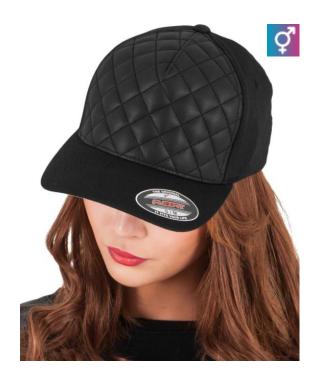

## 55.277Q | Flexfit 6277Q 5 Panel Cap "Diamond Quilted"

**Material:** 300g/m<sup>2</sup>, outer fabric 1: 63% polyester, 34% cotton, 3% elastane, outer fabric 2: 65% polyurethane, 35% viscose

**Description:** Quilted faux leather front, sticker on the peak, pre-formed peak, 8 decorative seams on the peak, silver screen underpeak, reinforced front panel, 4 embroidered ventilation holes, Flexfit® technology without closure, size S/M=54-58cm, size L/XL = 57-61cm, size Youth = 52-56cm, do not wash, do not iron, not suitable for tumble drying, do not dry clean